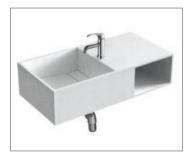

Size:1600x500x250mm Basin:600x400x140mm Mirror:600x800x80mm

**ABN0273** 

**ABN0275** Size:1200x500x260mm Basin:500x370x140mm Mirror:600x800x80mm

**ABN0277** Size:1200x500x100mm Basin:400x400x140mm Mirror:600x800x80mm