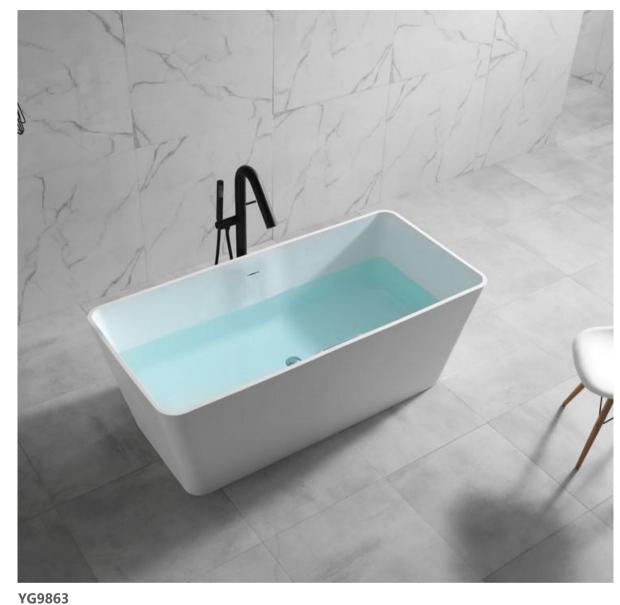

**YG9908**Size:1800x820x540mm

**YG9963**Size:1870x990x620mm

51 **BATHTUB** 

Size:1400x700x590mm 1500x730x590mm 1600x750x590mm 1700x780x550mm

YG9871 Size:1400x700x590mm 1500x730x590mm 1600x750x590mm 1700x780x550mm