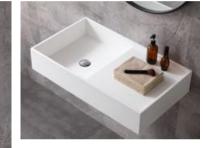

**ABN0268** Size:1600x500x140mm Mirror:600x800x100mm

ABN0269 Size:1200x500x260mm Basin:400x400x140mm Mirror:600x800x80mm

**ABN0270** Size:600x400x150mm

**ABN0315** Size:550x430x190mm

**ABN0272** Size:800x460x140mm Mirror:600x800x80mm

Size:1600x500x250mm Basin:600x400x140mm Mirror:600x800x80mm

**ABN0273** 

**ABN0275** Size:1200x500x260mm Basin:500x370x140mm Mirror:600x800x80mm

**ABN0277** Size:1200x500x100mm Basin:400x400x140mm Mirror:600x800x80mm