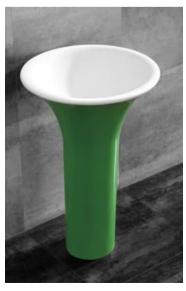

**BA-2010R** Size:400x400x900mm

Size:450x450x890mm

YG-9935A Size:770x480x885mm

BA-2098B

BA-2012

BA-2009

Size:650x440x825mm

**BA-2022F** Size:540x440x890mm