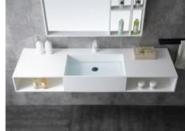

**BA-2110** Size:950x500x900mm

**BA-2111**Size:1000x500x900mm

**BA-2115**Size:520x520x870mm

**BA-2078** Size:475x475x910mm

**BA-2117**Size:520x520x870mm

**BA-2030** Size:770x520x900mm

**BA-2077** Size:440x440x890mm

**BA-2112** Size:650x600x900mm

**BA-2113**Size:610x610x900mm

**BA-2073** Size:465x465x885mm

Paying attention on the cleaning function of bath accessory Bringing clean and simple environment to bath room Perfect combination of industrial technology and high quality materials With simple and delicate style

of clean

Bringing the design of function and phenomenon to the peak level

**BA-2051** Size:515x410x890mm

**BA-2062** Size:780x505x840mm

**BA-2008**Size:600x600x880mm

**BA-2072** Size:520x520x870mm

**BA-2031** Size:600x395x900mm

BA-2063 Size:480x460x920mm

BA-2025 Size:590x590x900mm

BA-2106 Size:600x450x900mm

BA-2107 Size:600x450x900mm

BA-2108

Size:600x450x900mm

BA-2076 BA-2109 Size:1200x600x840mm Size:480x480x450mm

Size:600x450x900mm