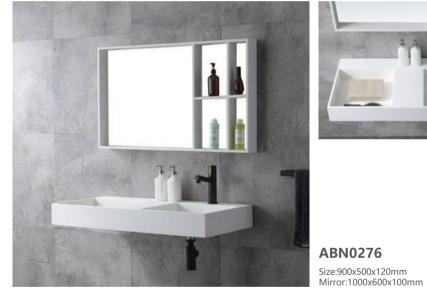

**ABN0263** Size:1000x480x150mm Mirror:700x700x40mm

ABN0265 Size:1500x500x200mm Mirror:1000x600x120mm

**ABN0266** Size:1600x500x200mm Mirror:1000x600x120mm

**ABN0267** Size:1200x450x200mm Mirror:1000x600x120mm