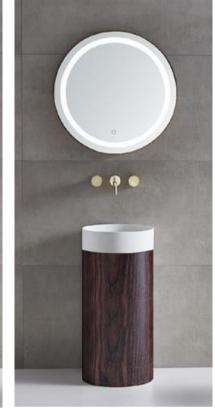

BA-2170 Size:400x400x850mm

BA-2172

Size:400x400x850mm

**BA-2173** Size:400x400x850mm

BA-2171 Size:400x400x850mm

BA-2178 Size:400x400x850mm

BA-2179 Size:400x400x850mm

BA-2180 Size:400x400x850mm