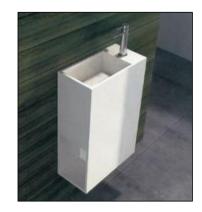

BA-2170 Size:400x400x850mm

BA-2172

Size:400x400x850mm

**BA-2173** Size:400x400x850mm

BA-2171 Size:400x400x850mm

BA-2178 Size:400x400x850mm

BA-2179 Size:400x400x850mm

BA-2180 Size:400x400x850mm