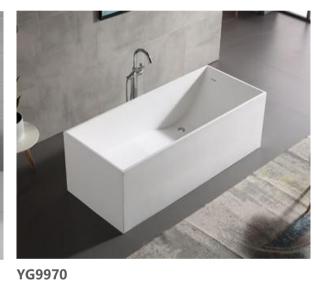

Size:1550x720x550mm 1700x720x600mm

**YG9970B** Size:1550x720x550mm 1700x720x600mm

YG9809 Size:1550x720x550mm 1700x720x600mm

**YG9867** Size:1800x900x500mm

YG9912 Size:1700x780x550mm 1800x840x500mm

**YG9958** Size:1800x810x590mm