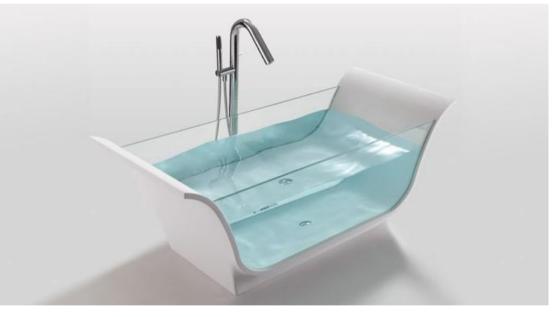

### Clean your world

Water can clean your world, enter your heart and enable you comprehend the way of life. The water spreads your whole skin and penetrates each corner of your heart. In this corner of your house, you can fully enjoy the quietness of heart and experience the beauty of regression.