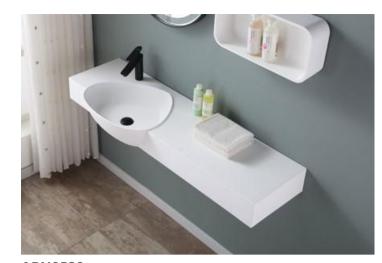

**ABN0268** Size:1600x500x140mm Mirror:600x800x100mm

ABN0269 Size:1200x500x260mm Basin:400x400x140mm Mirror:600x800x80mm

**ABN0270** Size:600x400x150mm

**ABN0315** Size:550x430x190mm

**ABN0272** Size:800x460x140mm Mirror:600x800x80mm