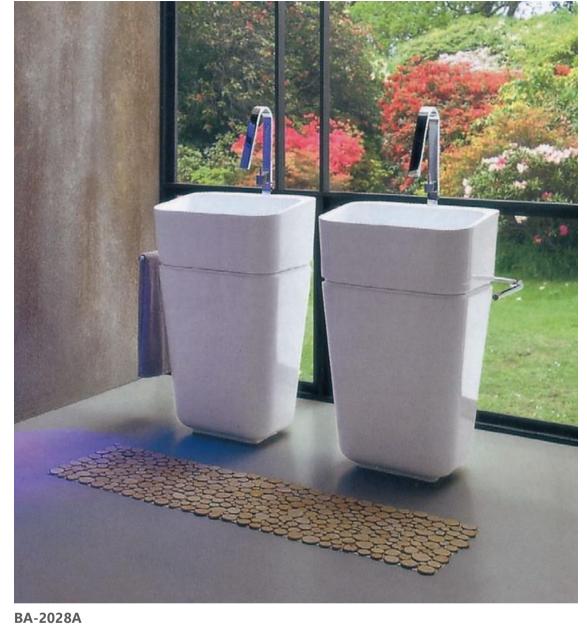

**YG9999**Size:1800x770x910mm

**YG9875**Size:1360x700x680mm

**YG9876**Size:1700x830x550mm

BA-2125 Size:1000x500x870mm

BA-2126 Size:1100x400x850mm

BA-2127 Size:400x400x870mm

BA-2129 Size:680x420x850mm

BA-2131 Size:600x400x870mm