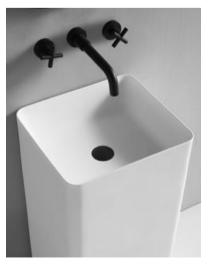

BA-2170 Size:400x400x850mm

BA-2172

Size:400x400x850mm

**BA-2173** Size:400x400x850mm

BA-2171 Size:400x400x850mm

BA-2178 Size:400x400x850mm

BA-2179 Size:400x400x850mm

BA-2180 Size:400x400x850mm

BA-2175 Size:400x400x850mm

**BA-2176** Size:450x450x850mm

BA-2177 Size:450x450x850mm

**ABN0528**Basin:700x400x250mm

**ABN0529**Basin:1300x500x120mm

**ABN0530**Basin:1300x450x120mm

**ABN0531**Basin:1400x500x130mm