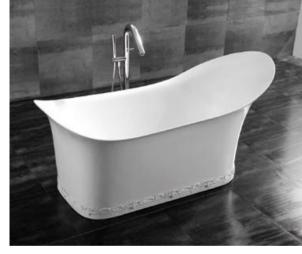

**YG9908**Size:1800x820x540mm

**YG9963**Size:1870x990x620mm

51 **BATHTUB** 

Size:1400x700x590mm 1500x730x590mm 1600x750x590mm 1700x780x550mm

YG9871 Size:1400x700x590mm 1500x730x590mm 1600x750x590mm 1700x780x550mm