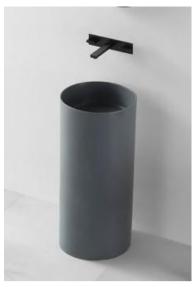

**BA-2138** Size:400x400x870mm

Size:400x400x870mm 450x450x850mm

**BA-2150** Size:600x420x880mm

**BA-2151**Size:400x400x900mm

**BA-2152**Size:400x400x870mm
450x450x850mm

**BA-2153** Size:400x370x870mm

Time and space full of inspiration: Temperament and interest represent the whole theme of life. Find the medium status between luxury and simplicity. Such a status is different from banality and simplicity. Instead, it is closely related to practicality, coziness, endearment and elegance.