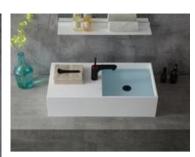

**ABN0282** Size:800x500x130mm Mirror:780x1000x120mm

ABN0285 Size:800x400x300mm Mirror:780x1000x120mm

**ABN0286** Size:800x500x250mm Mirror:780x1000x120mm

**ABN0287**Size:480x480x450mm
Mirror:800x600x80mm