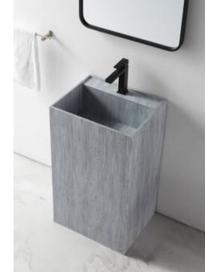

BA-2175 Size:400x400x850mm

**BA-2176** Size:450x450x850mm

BA-2177 Size:450x450x850mm

**ABN0528**Basin:700x400x250mm

**ABN0529**Basin:1300x500x120mm

**ABN0530**Basin:1300x450x120mm

**ABN0531**Basin:1400x500x130mm