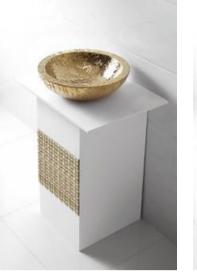

**ABN0532**Basin:900x480x150mm

**ABN0533**Basin:1000x460x110mm

**ABN0535**Basin:900x500x120mm

**ABN0537**Basin:900x460x180mm

**ABN0538**Basin:800x400x120mm

**ABN0539**Basin:900x500x130mm

**ABN0550**Basin:900x450x120mm