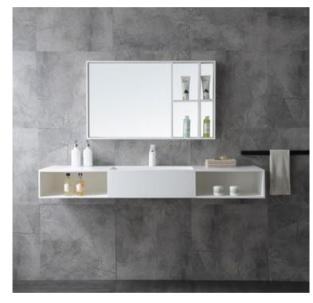

**BA-2110** Size:950x500x900mm

**BA-2111**Size:1000x500x900mm

**BA-2115**Size:520x520x870mm

**BA-2078** Size:475x475x910mm

**BA-2117**Size:520x520x870mm

**BA-2030** Size:770x520x900mm

**BA-2077** Size:440x440x890mm

**BA-2112** Size:650x600x900mm

**BA-2113**Size:610x610x900mm

**BA-2073** Size:465x465x885mm

Paying attention on the cleaning function of bath accessory Bringing clean and simple environment to bath room Perfect combination of industrial technology and high quality materials With simple and delicate style

of clean

Bringing the design of function and phenomenon to the peak level

**BA-2051** Size:515x410x890mm

**BA-2062** Size:780x505x840mm

**BA-2008**Size:600x600x880mm

**BA-2072** Size:520x520x870mm

**BA-2031** Size:600x395x900mm

BA-2063 Size:480x460x920mm

BA-2025 Size:590x590x900mm

BA-2106 Size:600x450x900mm

BA-2107 Size:600x450x900mm

BA-2108

Size:600x450x900mm

BA-2076 BA-2109 Size:1200x600x840mm Size:480x480x450mm

Size:600x450x900mm