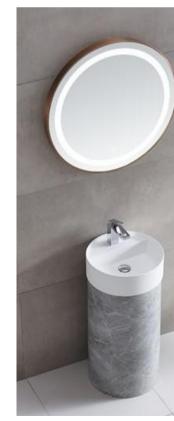

BA-2170 Size:400x400x850mm

BA-2172

Size:400x400x850mm

**BA-2173** Size:400x400x850mm

BA-2171 Size:400x400x850mm

BA-2178 Size:400x400x850mm

BA-2179 Size:400x400x850mm

BA-2180 Size:400x400x850mm