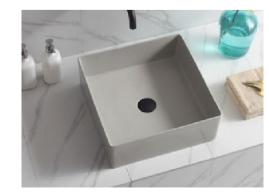

**BA-2138** Size:400x400x870mm

Size:400x400x870mm 450x450x850mm

**BA-2150** Size:600x420x880mm

**BA-2151**Size:400x400x900mm

**BA-2152**Size:400x400x870mm
450x450x850mm

**BA-2153** Size:400x370x870mm

Time and space full of inspiration: Temperament and interest represent the whole theme of life. Find the medium status between luxury and simplicity. Such a status is different from banality and simplicity. Instead, it is closely related to practicality, coziness, endearment and elegance.