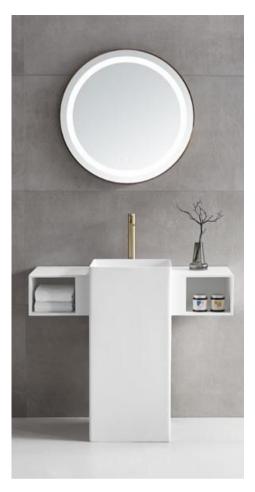

BA-2170 Size:400x400x850mm

BA-2172

Size:400x400x850mm

**BA-2173** Size:400x400x850mm

BA-2171 Size:400x400x850mm

BA-2178 Size:400x400x850mm

BA-2179 Size:400x400x850mm

BA-2180 Size:400x400x850mm