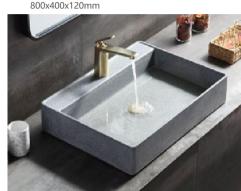

ABN0288
Size:400x400x200mm
Mirror:800x600x80mm

**ABN0289** Size:500x500x250mm Mirror:800x600x80mm

**ABN0316** Size:520x410x170mm

**ABN0291** Size:800x400x400mm Mirror:800x600x80mm

600x360x120mm 800x400x120mm

H-2306 Size:500x360x120mm

H-2302 Size:500x360x120mm

H-2303 Size:500x360x120mm

H-2312

Size:400x370x130mm

H2305 Size:500x360x120mm 600x360x120mm 800x400x120mm

Spice Life

Express the inspiration to life With artistic way Create a bath space with good quality and special design Satisfying different individual demands