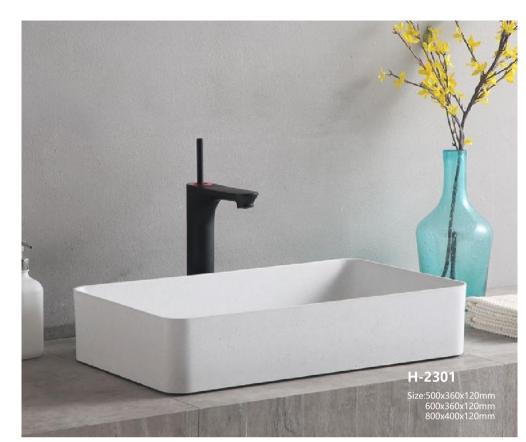

H-2306 Size:500x360x120mm

H-2302 Size:500x360x120mm

H-2303 Size:500x360x120mm

H-2312

Size:400x370x130mm

H2305 Size:500x360x120mm 600x360x120mm 800x400x120mm

Spice Life

Express the inspiration to life With artistic way Create a bath space with good quality and special design Satisfying different individual demands