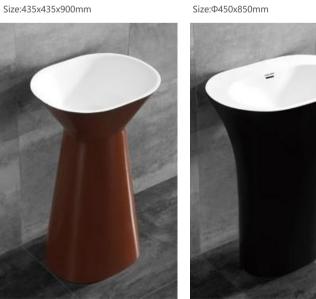

920mm



BA-2025 Size:590x590x900mm



BA-2106 Size:600x450x900mm



BA-2107 Size:600x450x900mm



BA-2108



Size:600x450x900mm



BA-2076 BA-2109 Size:1200x600x840mm Size:480x480x450mm



Size:600x450x900mm



**YGN2067** Size:400x500x800mm



YGN2036A Size:600x420x880mm



BA-2017 Size:400x400x900mm



BA-2058 Size:490x390x890mm



BA-2028 Size:545x435x880mm



BA-2105 Size:600x450x900mm



BA-2016 Size:550x440x830mm



BA-2036 Size:600x420x900mm



BA-2075 Size: 480 x 475 x 840 m m 450 x 450 x 850 m m 600x400x850mm



Size:600x400x860mm



YG-9935 Size:770x480x885mm



BA-2075B Size: 480 x 4 7 5 x 8 4 0 m m 4 5 0 x 4 5 0 x 8 5 0 m m 600x400x850mm



BA-2025B Size:590x590x890mm



**BA-2010R** Size:400x400x900mm



Size:450x450x890mm



YG-9935A Size:770x480x885mm

BA-2098B



BA-2012



BA-2009

Size:650x440x825mm

**BA-2022F** Size:540x440x890mm





BA-2011



BA-2013 Size:548x416x880mm





BA-2073B Size:465x465x885mm



**BA-2068** Size:500x365x875mm



BA-2052 Size:420x420x900mm



BA-2010



BA-2057 Size:435x405x900mm



BA-2022B Size:545x450x900mm

BA-2060

BA-2058B

Size:490x390x890mm

Size:890x515x900mm



Size:545x450x900mm



BA-2053 Size:520x510x900mm



BA-2056



BA-2061R Size:520x440x920mm

**BA-2027** 

Size:500x300x850mm



BA-2059 Size:685x444x880mm

BA-2055

Size:490x390x890mm



BA-2038 Size:570x400x900mm



Size:820x470x900mm



Size:520x440x920mm



BA-2061 Size520x440x920mm



**BA-2066** Size:460x350x900mm



BA-2065 Size:400x530x920mm



BA-2037 Size:400x200x900mm









**BA-2181** Size:600x420x880mm



**BA-2133** Size:400x350x850mm



Size: