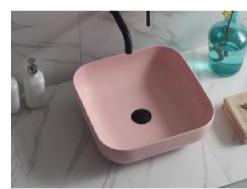

**BA-2138** Size:400x400x870mm

Size:400x400x870mm 450x450x850mm

**BA-2150** Size:600x420x880mm

**BA-2151**Size:400x400x900mm

**BA-2152**Size:400x400x870mm
450x450x850mm

**BA-2153** Size:400x370x870mm

Time and space full of inspiration: Temperament and interest represent the whole theme of life. Find the medium status between luxury and simplicity. Such a status is different from banality and simplicity. Instead, it is closely related to practicality, coziness, endearment and elegance.