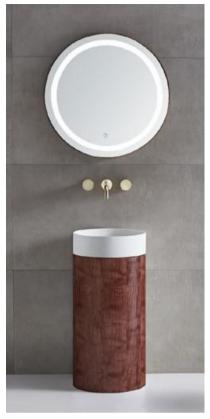

BA-2170 Size:400x400x850mm

BA-2172

Size:400x400x850mm

**BA-2173** Size:400x400x850mm

BA-2171 Size:400x400x850mm

BA-2178 Size:400x400x850mm

BA-2179 Size:400x400x850mm

BA-2180 Size:400x400x850mm