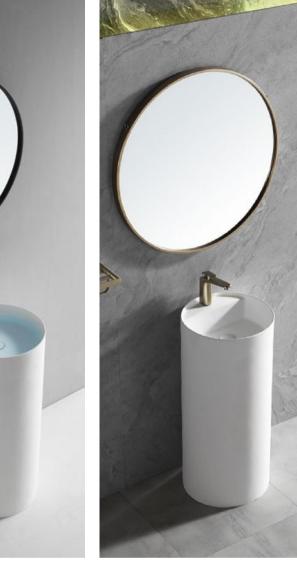

BA-2170 Size:400x400x850mm

BA-2172

Size:400x400x850mm

**BA-2173** Size:400x400x850mm

BA-2171 Size:400x400x850mm

BA-2178 Size:400x400x850mm

BA-2179 Size:400x400x850mm

BA-2180 Size:400x400x850mm