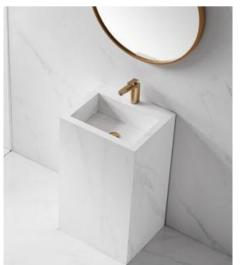

BA-2170 Size:400x400x850mm

BA-2172

Size:400x400x850mm

**BA-2173** Size:400x400x850mm

BA-2171 Size:400x400x850mm

BA-2178 Size:400x400x850mm

BA-2179 Size:400x400x850mm

BA-2180 Size:400x400x850mm