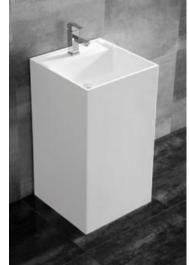

BA-2170 Size:400x400x850mm

BA-2172

Size:400x400x850mm

**BA-2173** Size:400x400x850mm

BA-2171 Size:400x400x850mm

BA-2178 Size:400x400x850mm

BA-2179 Size:400x400x850mm

BA-2180 Size:400x400x850mm