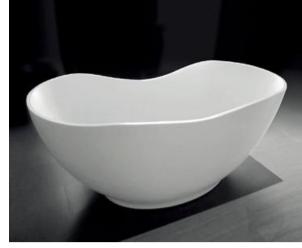

**YG9908**Size:1800x820x540mm

**YG9963**Size:1870x990x620mm

51 **BATHTUB** 

Size:1400x700x590mm 1500x730x590mm 1600x750x590mm 1700x780x550mm

YG9871 Size:1400x700x590mm 1500x730x590mm 1600x750x590mm 1700x780x550mm