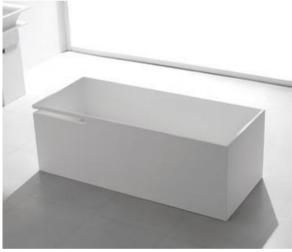

**YG9908**Size:1800x820x540mm

**YG9963**Size:1870x990x620mm

51 **BATHTUB** 

Size:1400x700x590mm 1500x730x590mm 1600x750x590mm 1700x780x550mm

YG9871 Size:1400x700x590mm 1500x730x590mm 1600x750x590mm 1700x780x550mm