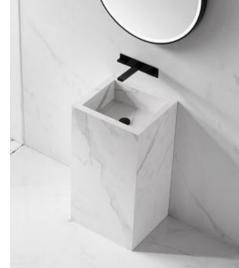

BA-2170 Size:400x400x850mm

BA-2172

Size:400x400x850mm

**BA-2173** Size:400x400x850mm

BA-2171 Size:400x400x850mm

BA-2178 Size:400x400x850mm

BA-2179 Size:400x400x850mm

BA-2180 Size:400x400x850mm