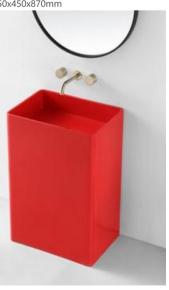

BA-2183 Size:450x450x850mm 600x420x850mm

**BA-2155**Size:450x450x850mm
500x420x850mm

**BA-2156**Size:600x400x850mm
500x400x850mm

**BA-2158** Size:500x420x850mm 600x420x850mm

**BA-2159** Size:600x420x850mm