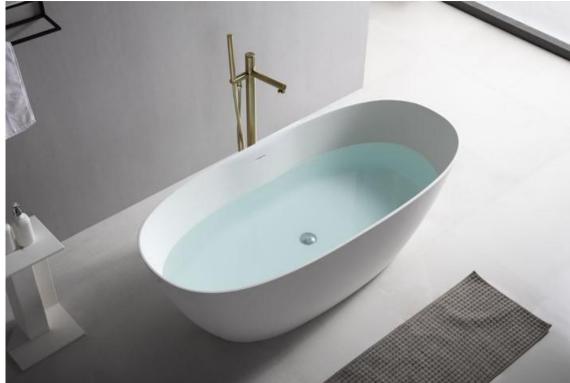

**YG9908**Size:1800x820x540mm

**YG9963**Size:1870x990x620mm

51 **BATHTUB** 

Size:1400x700x590mm 1500x730x590mm 1600x750x590mm 1700x780x550mm

YG9871 Size:1400x700x590mm 1500x730x590mm 1600x750x590mm 1700x780x550mm