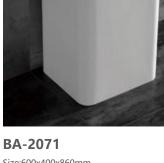

BA-2170 Size:400x400x850mm

BA-2172

Size:400x400x850mm

**BA-2173** Size:400x400x850mm

BA-2171 Size:400x400x850mm

BA-2178 Size:400x400x850mm

BA-2179 Size:400x400x850mm

BA-2180 Size:400x400x850mm