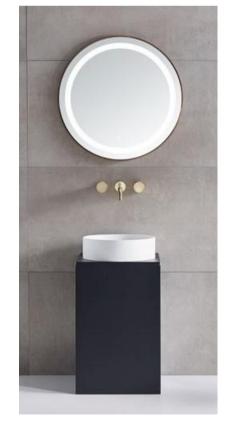

BA-2170 Size:400x400x850mm

BA-2172

Size:400x400x850mm

**BA-2173** Size:400x400x850mm

BA-2171 Size:400x400x850mm

BA-2178 Size:400x400x850mm

BA-2179 Size:400x400x850mm

BA-2180 Size:400x400x850mm

BA-2175 Size:400x400x850mm

**BA-2176** Size:450x450x850mm

BA-2177 Size:450x450x850mm

**ABN0528**Basin:700x400x250mm

**ABN0529**Basin:1300x500x120mm

**ABN0530**Basin:1300x450x120mm

**ABN0531**Basin:1400x500x130mm