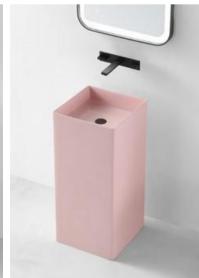

**BA-2160** Size:450x450x850mm 500x450x850mm

**BA-2161** Size:450x450x850mm 500x450x850mm

**BA-2162** Size:500x420x850mm 600x420x850mm

**BA-2163** Size:450x450x850mm 500x450x850mm

**BA-2165**Size:400x400x850mm
500x400x850mm