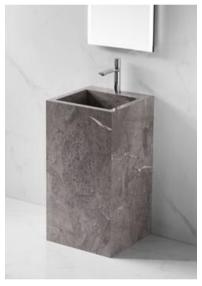

BA-2170 Size:400x400x850mm

BA-2172

Size:400x400x850mm

**BA-2173** Size:400x400x850mm

BA-2171 Size:400x400x850mm

BA-2178 Size:400x400x850mm

BA-2179 Size:400x400x850mm

BA-2180 Size:400x400x850mm