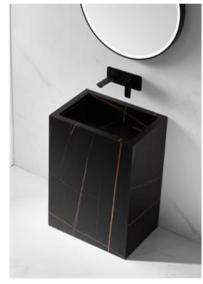

BA-2183 Size:450x450x850mm 600x420x850mm

**BA-2155**Size:450x450x850mm
500x420x850mm

**BA-2156**Size:600x400x850mm
500x400x850mm

**BA-2158** Size:500x420x850mm 600x420x850mm

**BA-2159** Size:600x420x850mm