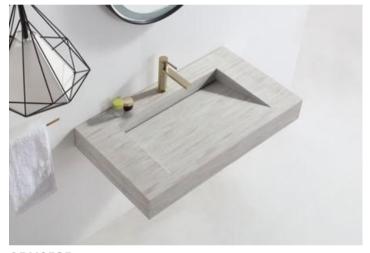

**ABN0532**Basin:900x480x150mm

**ABN0533**Basin:1000x460x110mm

**ABN0535**Basin:900x500x120mm

**ABN0537**Basin:900x460x180mm

**ABN0538**Basin:800x400x120mm

**ABN0539**Basin:900x500x130mm

**ABN0550**Basin:900x450x120mm