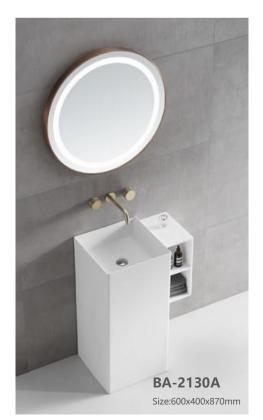

**YG9999**Size:1800x770x910mm

**YG9875**Size:1360x700x680mm

**YG9876**Size:1700x830x550mm

BA-2125 Size:1000x500x870mm

BA-2126 Size:1100x400x850mm

BA-2127 Size:400x400x870mm

BA-2129 Size:680x420x850mm

BA-2131 Size:600x400x870mm