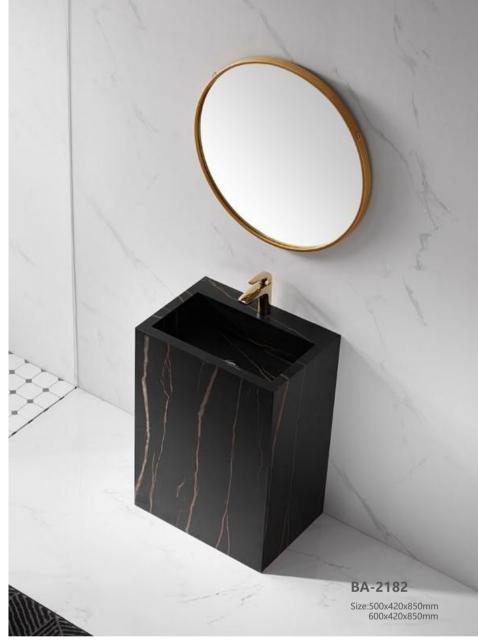

BA-2183 Size:450x450x850mm 600x420x850mm

**BA-2155**Size:450x450x850mm
500x420x850mm

**BA-2156**Size:600x400x850mm
500x400x850mm

**BA-2158** Size:500x420x850mm 600x420x850mm

**BA-2159** Size:600x420x850mm