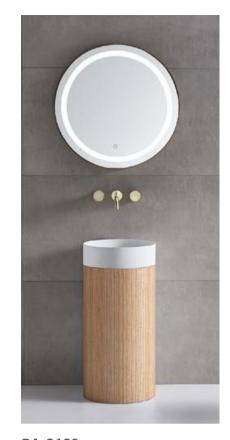

BA-2170 Size:400x400x850mm

BA-2172

Size:400x400x850mm

**BA-2173** Size:400x400x850mm

BA-2171 Size:400x400x850mm

BA-2178 Size:400x400x850mm

BA-2179 Size:400x400x850mm

BA-2180 Size:400x400x850mm