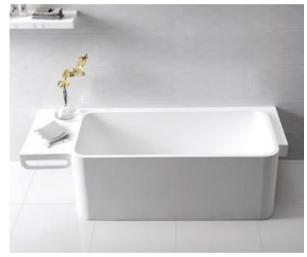

**YGN9918**Size:1800x840x660mm

**YG9810** Size:1500x690x565mm

**YG9991**Size:1590X685X595mm

**YG9977**Size:1800x850x600mm

**YG9807** Size:1600x800x550mm 1790x810x510mm

**YG9952** Size:1800x900x590mm

**YG9995** Size:1650x845x640mm