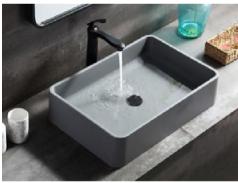

ABN0288
Size:400x400x200mm
Mirror:800x600x80mm

**ABN0289** Size:500x500x250mm Mirror:800x600x80mm

**ABN0316** Size:520x410x170mm

**ABN0291** Size:800x400x400mm Mirror:800x600x80mm

600x360x120mm 800x400x120mm

H-2306 Size:500x360x120mm

H-2302 Size:500x360x120mm

H-2303 Size:500x360x120mm

H-2312

Size:400x370x130mm

H2305 Size:500x360x120mm 600x360x120mm 800x400x120mm

Spice Life

Express the inspiration to life With artistic way Create a bath space with good quality and special design Satisfying different individual demands