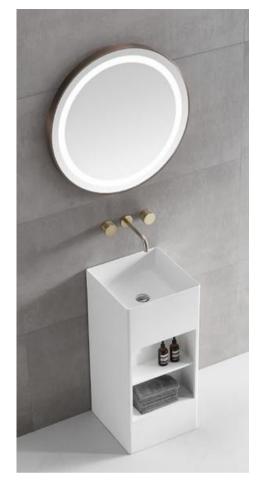

BA-2170 Size:400x400x850mm

BA-2172

Size:400x400x850mm

**BA-2173** Size:400x400x850mm

BA-2171 Size:400x400x850mm

BA-2178 Size:400x400x850mm

BA-2179 Size:400x400x850mm

BA-2180 Size:400x400x850mm