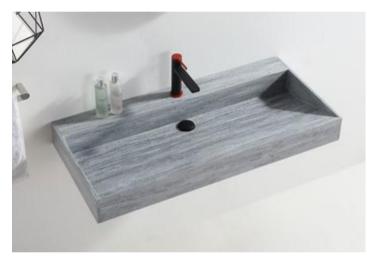

**ABN0532**Basin:900x480x150mm

**ABN0533**Basin:1000x460x110mm

**ABN0535**Basin:900x500x120mm

**ABN0537**Basin:900x460x180mm

**ABN0538**Basin:800x400x120mm

**ABN0539**Basin:900x500x130mm

**ABN0550**Basin:900x450x120mm