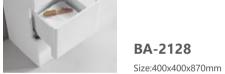

**BA-2110** Size:950x500x900mm

**BA-2111**Size:1000x500x900mm

**BA-2115**Size:520x520x870mm

**BA-2078** Size:475x475x910mm

**BA-2117**Size:520x520x870mm

**BA-2030** Size:770x520x900mm

**BA-2077** Size:440x440x890mm