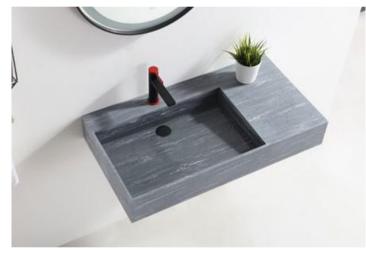

**ABN0268** Size:1600x500x140mm Mirror:600x800x100mm

ABN0269 Size:1200x500x260mm Basin:400x400x140mm Mirror:600x800x80mm

**ABN0270** Size:600x400x150mm

**ABN0315** Size:550x430x190mm

**ABN0272** Size:800x460x140mm Mirror:600x800x80mm