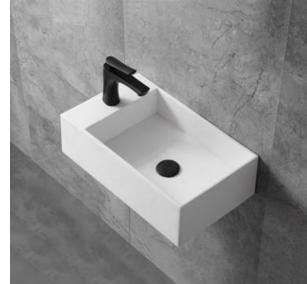

**YG9999**Size:1800x770x910mm

**YG9875**Size:1360x700x680mm

**YG9876**Size:1700x830x550mm

BA-2125 Size:1000x500x870mm

BA-2126 Size:1100x400x850mm

BA-2127 Size:400x400x870mm

BA-2129 Size:680x420x850mm

BA-2131 Size:600x400x870mm

BA-2185 Size:500x400x850mm 600x400x850mm

BA-2118 Size:400x370x870mm 400x400x850mm 450x450x850mm

BA-2121

Size:400x400x870mm

BA-2122 Size:400x400x870mm

BA-2120 Size:400x400x850mm