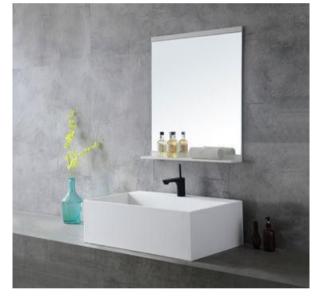

ABN0288
Size:400x400x200mm
Mirror:800x600x80mm

**ABN0289** Size:500x500x250mm Mirror:800x600x80mm

**ABN0316** Size:520x410x170mm

**ABN0291** Size:800x400x400mm Mirror:800x600x80mm

600x360x120mm 800x400x120mm