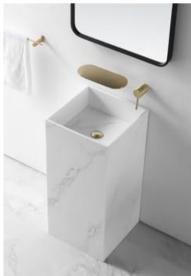

BA-2170 Size:400x400x850mm

BA-2172

Size:400x400x850mm

**BA-2173** Size:400x400x850mm

BA-2171 Size:400x400x850mm

BA-2178 Size:400x400x850mm

BA-2179 Size:400x400x850mm

BA-2180 Size:400x400x850mm