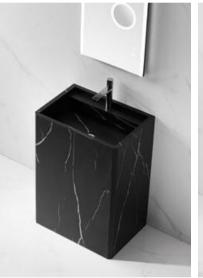

BA-2170 Size:400x400x850mm

BA-2172

Size:400x400x850mm

**BA-2173** Size:400x400x850mm

BA-2171 Size:400x400x850mm

BA-2178 Size:400x400x850mm

BA-2179 Size:400x400x850mm

BA-2180 Size:400x400x850mm