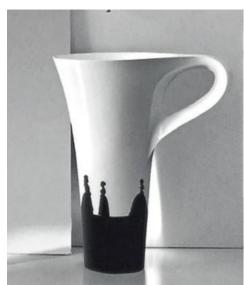

BA-2075 Size: 480 x 475 x 840 m m 450 x 450 x 850 m m 600x400x850mm

Size:600x400x860mm

YG-9935 Size:770x480x885mm

BA-2075B Size: 480 x 4 7 5 x 8 4 0 m m 4 5 0 x 4 5 0 x 8 5 0 m m 600x400x850mm

BA-2025B Size:590x590x890mm