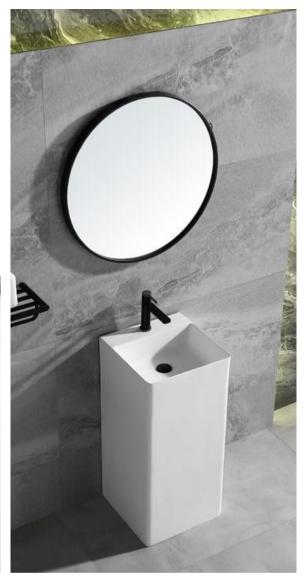

BA-2170 Size:400x400x850mm

BA-2172

Size:400x400x850mm

**BA-2173** Size:400x400x850mm

BA-2171 Size:400x400x850mm

BA-2178 Size:400x400x850mm

BA-2179 Size:400x400x850mm

BA-2180 Size:400x400x850mm