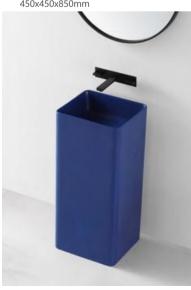

BA-2183 Size:450x450x850mm 600x420x850mm

**BA-2155**Size:450x450x850mm
500x420x850mm

**BA-2156**Size:600x400x850mm
500x400x850mm

**BA-2158** Size:500x420x850mm 600x420x850mm

**BA-2159** Size:600x420x850mm