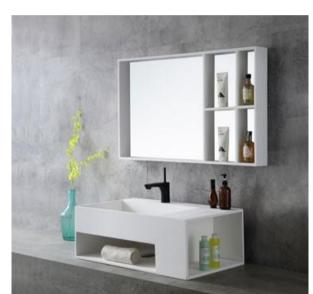

**ABN0268** Size:1600x500x140mm Mirror:600x800x100mm

ABN0269 Size:1200x500x260mm Basin:400x400x140mm Mirror:600x800x80mm

**ABN0270** Size:600x400x150mm

**ABN0315** Size:550x430x190mm

**ABN0272** Size:800x460x140mm Mirror:600x800x80mm