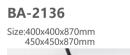

BA-2183 Size:450x450x850mm 600x420x850mm

**BA-2155**Size:450x450x850mm
500x420x850mm

**BA-2156**Size:600x400x850mm
500x400x850mm

**BA-2158** Size:500x420x850mm 600x420x850mm

**BA-2159** Size:600x420x850mm