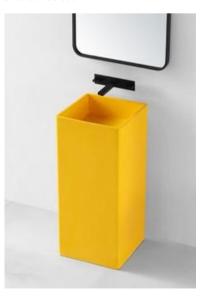

**BA-2160** Size:450x450x850mm 500x450x850mm

**BA-2161** Size:450x450x850mm 500x450x850mm

**BA-2162** Size:500x420x850mm 600x420x850mm

**BA-2163** Size:450x450x850mm 500x450x850mm

**BA-2165**Size:400x400x850mm
500x400x850mm