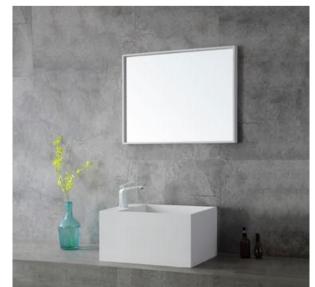

BA-2170 Size:400x400x850mm

BA-2172

Size:400x400x850mm

**BA-2173** Size:400x400x850mm

BA-2171 Size:400x400x850mm

BA-2178 Size:400x400x850mm

BA-2179 Size:400x400x850mm

BA-2180 Size:400x400x850mm

BA-2175 Size:400x400x850mm

**BA-2176** Size:450x450x850mm

BA-2177 Size:450x450x850mm

**ABN0528**Basin:700x400x250mm

**ABN0529**Basin:1300x500x120mm

**ABN0530**Basin:1300x450x120mm

**ABN0531**Basin:1400x500x130mm