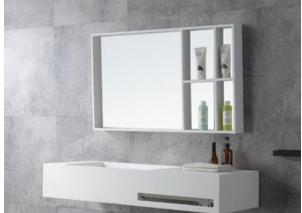

**BA-2110** Size:950x500x900mm

**BA-2111**Size:1000x500x900mm

**BA-2115**Size:520x520x870mm

**BA-2078** Size:475x475x910mm

**BA-2117**Size:520x520x870mm

**BA-2030** Size:770x520x900mm

**BA-2077** Size:440x440x890mm

**BA-2112** Size:650x600x900mm

**BA-2113**Size:610x610x900mm

**BA-2073** Size:465x465x885mm

Paying attention on the cleaning function of bath accessory Bringing clean and simple environment to bath room Perfect combination of industrial technology and high quality materials With simple and delicate style

of clean

Bringing the design of function and phenomenon to the peak level

**BA-2051** Size:515x410x890mm

**BA-2062** Size:780x505x840mm

**BA-2008**Size:600x600x880mm

**BA-2072** Size:520x520x870mm

**BA-2031** Size:600x395x900mm

BA-2063 Size:480x460x920mm

BA-2025 Size:590x590x900mm

BA-2106 Size:600x450x900mm

BA-2107 Size:600x450x900mm

BA-2108

Size:600x450x900mm

BA-2076 BA-2109 Size:1200x600x840mm Size:480x480x450mm

Size:600x450x900mm