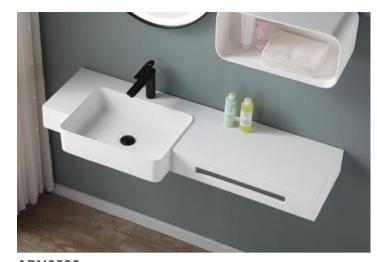

**ABN0268** Size:1600x500x140mm Mirror:600x800x100mm

ABN0269 Size:1200x500x260mm Basin:400x400x140mm Mirror:600x800x80mm

**ABN0270** Size:600x400x150mm

**ABN0315** Size:550x430x190mm

**ABN0272** Size:800x460x140mm Mirror:600x800x80mm