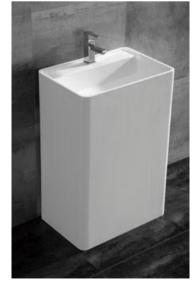

BA-2170 Size:400x400x850mm

BA-2172

Size:400x400x850mm

**BA-2173** Size:400x400x850mm

BA-2171 Size:400x400x850mm

BA-2178 Size:400x400x850mm

BA-2179 Size:400x400x850mm

BA-2180 Size:400x400x850mm