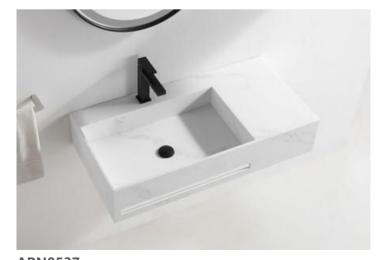

BA-2175 Size:400x400x850mm

**BA-2176** Size:450x450x850mm

BA-2177 Size:450x450x850mm

**ABN0528**Basin:700x400x250mm

**ABN0529**Basin:1300x500x120mm

**ABN0530**Basin:1300x450x120mm

**ABN0531**Basin:1400x500x130mm