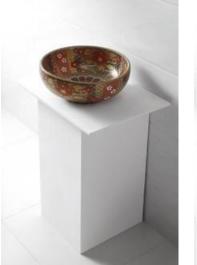

BA-2175 Size:400x400x850mm

**BA-2176** Size:450x450x850mm

BA-2177 Size:450x450x850mm

**ABN0528**Basin:700x400x250mm

**ABN0529**Basin:1300x500x120mm

**ABN0530**Basin:1300x450x120mm

**ABN0531**Basin:1400x500x130mm