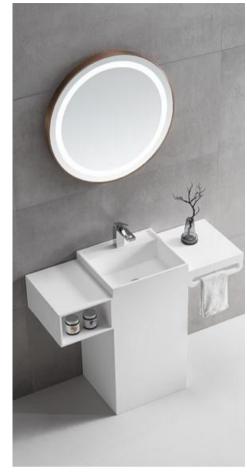

BA-2170 Size:400x400x850mm

BA-2172

Size:400x400x850mm

**BA-2173** Size:400x400x850mm

BA-2171 Size:400x400x850mm

BA-2178 Size:400x400x850mm

BA-2179 Size:400x400x850mm

BA-2180 Size:400x400x850mm