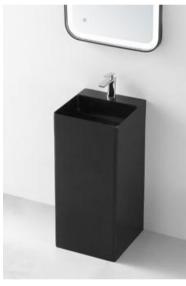

BA-2061 Size520x440x920mm

**BA-2066** Size:460x350x900mm

BA-2065 Size:400x530x920mm

BA-2037 Size:400x200x900mm

**BA-2181** Size:600x420x880mm

**BA-2133** Size:400x350x850mm

Size:400x400x870mm

**BA-2137** Size:450x450x900mm

**BA-2138** Size:400x400x870mm

Size:400x400x870mm 450x450x850mm

**BA-2150** Size:600x420x880mm

**BA-2151**Size:400x400x900mm

**BA-2152**Size:400x400x870mm
450x450x850mm

**BA-2153** Size:400x370x870mm

Time and space full of inspiration: Temperament and interest represent the whole theme of life. Find the medium status between luxury and simplicity. Such a status is different from banality and simplicity. Instead, it is closely related to practicality, coziness, endearment and elegance.