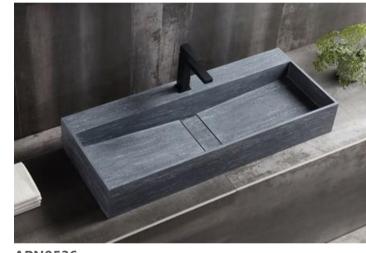

**ABN0532**Basin:900x480x150mm

**ABN0533**Basin:1000x460x110mm

**ABN0535**Basin:900x500x120mm

**ABN0537**Basin:900x460x180mm

**ABN0538**Basin:800x400x120mm

**ABN0539**Basin:900x500x130mm

**ABN0550**Basin:900x450x120mm