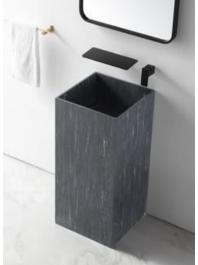

BA-2170 Size:400x400x850mm

BA-2172

Size:400x400x850mm

**BA-2173** Size:400x400x850mm

BA-2171 Size:400x400x850mm

BA-2178 Size:400x400x850mm

BA-2179 Size:400x400x850mm

BA-2180 Size:400x400x850mm

BA-2175 Size:400x400x850mm

**BA-2176** Size:450x450x850mm

BA-2177 Size:450x450x850mm

**ABN0528**Basin:700x400x250mm

**ABN0529**Basin:1300x500x120mm

**ABN0530**Basin:1300x450x120mm

**ABN0531**Basin:1400x500x130mm