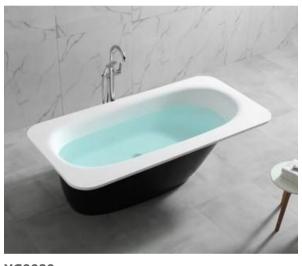

**YG9908**Size:1800x820x540mm

**YG9963**Size:1870x990x620mm

51 **BATHTUB** 

Size:1400x700x590mm 1500x730x590mm 1600x750x590mm 1700x780x550mm

YG9871 Size:1400x700x590mm 1500x730x590mm 1600x750x590mm 1700x780x550mm