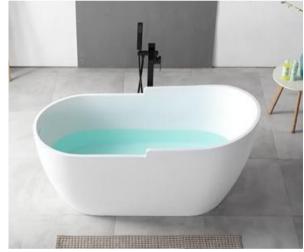

**YG9908**Size:1800x820x540mm

**YG9963**Size:1870x990x620mm

51 **BATHTUB** 

Size:1400x700x590mm 1500x730x590mm 1600x750x590mm 1700x780x550mm

YG9871 Size:1400x700x590mm 1500x730x590mm 1600x750x590mm 1700x780x550mm