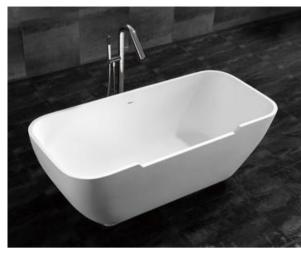

**YG9908**Size:1800x820x540mm

**YG9963**Size:1870x990x620mm

51 **BATHTUB** 

Size:1400x700x590mm 1500x730x590mm 1600x750x590mm 1700x780x550mm

YG9871 Size:1400x700x590mm 1500x730x590mm 1600x750x590mm 1700x780x550mm