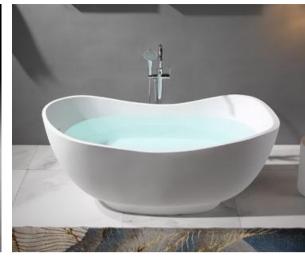

**YG9908**Size:1800x820x540mm

**YG9963**Size:1870x990x620mm

51 **BATHTUB** 

Size:1400x700x590mm 1500x730x590mm 1600x750x590mm 1700x780x550mm

YG9871 Size:1400x700x590mm 1500x730x590mm 1600x750x590mm 1700x780x550mm