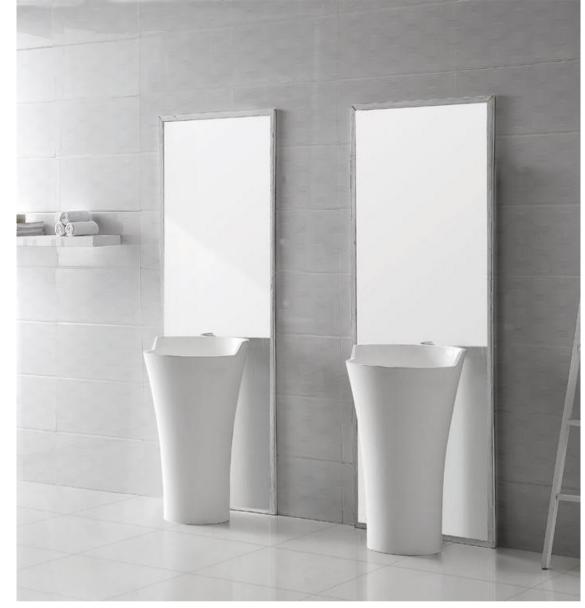

**ABN0252** Size:1000x500x150mm Mirror:1000x600x120mm

ABN0255 Size:1400x500x120mm Mirror:1000x600x120mm

**ABN0256** Size:600x400x110mm Mirror:600x1000x120mm

**ABN0257**Size:900x500x130mm
Mirror:600x1000x120mm