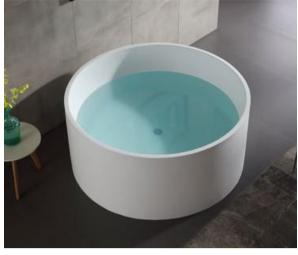

**YG9908**Size:1800x820x540mm

**YG9963**Size:1870x990x620mm

51 **BATHTUB** 

Size:1400x700x590mm 1500x730x590mm 1600x750x590mm 1700x780x550mm

YG9871 Size:1400x700x590mm 1500x730x590mm 1600x750x590mm 1700x780x550mm