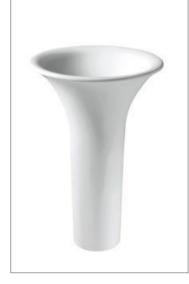

BA-2175 Size:400x400x850mm

**BA-2176** Size:450x450x850mm

BA-2177 Size:450x450x850mm

**ABN0528**Basin:700x400x250mm

**ABN0529**Basin:1300x500x120mm

**ABN0530**Basin:1300x450x120mm

**ABN0531**Basin:1400x500x130mm