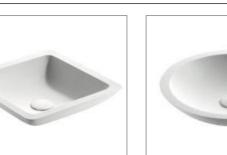

**BA-2110** Size:950x500x900mm

**BA-2111**Size:1000x500x900mm

**BA-2115**Size:520x520x870mm

**BA-2078** Size:475x475x910mm

**BA-2117**Size:520x520x870mm

**BA-2030** Size:770x520x900mm

**BA-2077** Size:440x440x890mm