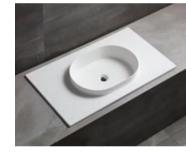

**BA-2112** Size:650x600x900mm

**BA-2113**Size:610x610x900mm

**BA-2073** Size:465x465x885mm

Paying attention on the cleaning function of bath accessory Bringing clean and simple environment to bath room Perfect combination of industrial technology and high quality materials With simple and delicate style

of clean

Bringing the design of function and phenomenon to the peak level

**BA-2051** Size:515x410x890mm

**BA-2062** Size:780x505x840mm

**BA-2008**Size:600x600x880mm

**BA-2072** Size:520x520x870mm

**BA-2031** Size:600x395x900mm