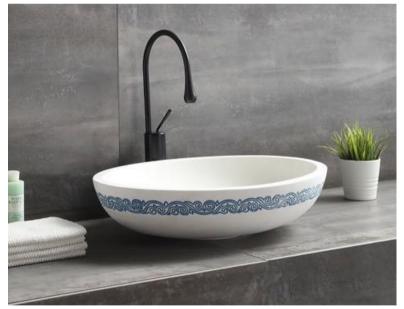

**BA-2138** Size:400x400x870mm

Size:400x400x870mm 450x450x850mm

**BA-2150** Size:600x420x880mm

**BA-2151**Size:400x400x900mm

**BA-2152**Size:400x400x870mm
450x450x850mm

**BA-2153** Size:400x370x870mm

Time and space full of inspiration: Temperament and interest represent the whole theme of life. Find the medium status between luxury and simplicity. Such a status is different from banality and simplicity. Instead, it is closely related to practicality, coziness, endearment and elegance.