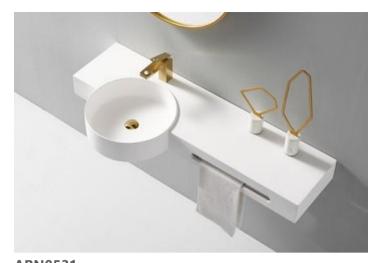

**ABN0268** Size:1600x500x140mm Mirror:600x800x100mm

ABN0269 Size:1200x500x260mm Basin:400x400x140mm Mirror:600x800x80mm

**ABN0270** Size:600x400x150mm

**ABN0315** Size:550x430x190mm

**ABN0272** Size:800x460x140mm Mirror:600x800x80mm