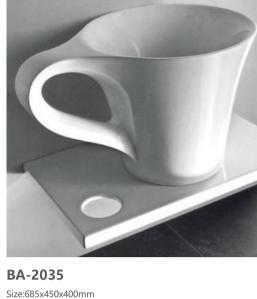

H-1223 Size:620x460x105mm

H-2380 Size:1600x500x200mm

**H-2381** Size:1200x500x170mm

**H-2382** Size:1000x500x170mm

H-2512 Size:1300x510x170mm

**H1-1302**Size:400x230x120mm

**H-1220** Size:500x500x150mm

**H-1228** Size:1000x500x120mm