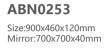

**ABN0263** Size:1000x480x150mm Mirror:700x700x40mm

ABN0265 Size:1500x500x200mm Mirror:1000x600x120mm

**ABN0266** Size:1600x500x200mm Mirror:1000x600x120mm

**ABN0267** Size:1200x450x200mm Mirror:1000x600x120mm