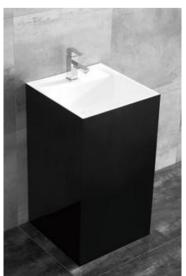

**BA-2010R** Size:400x400x900mm

Size:450x450x890mm

YG-9935A Size:770x480x885mm

BA-2098B

BA-2012

BA-2009

Size:650x440x825mm

**BA-2022F** Size:540x440x890mm

BA-2011

BA-2013 Size:548x416x880mm

BA-2073B Size:465x465x885mm

**BA-2068** Size:500x365x875mm

BA-2052 Size:420x420x900mm

BA-2010

BA-2057 Size:435x405x900mm

BA-2022B Size:545x450x900mm