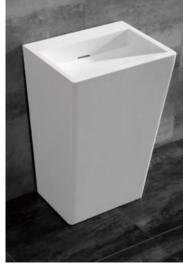

BA-2170 Size:400x400x850mm

BA-2172

Size:400x400x850mm

**BA-2173** Size:400x400x850mm

BA-2171 Size:400x400x850mm

BA-2178 Size:400x400x850mm

BA-2179 Size:400x400x850mm

BA-2180 Size:400x400x850mm

BA-2175 Size:400x400x850mm

**BA-2176** Size:450x450x850mm

BA-2177 Size:450x450x850mm

**ABN0528**Basin:700x400x250mm

**ABN0529**Basin:1300x500x120mm

**ABN0530**Basin:1300x450x120mm

**ABN0531**Basin:1400x500x130mm