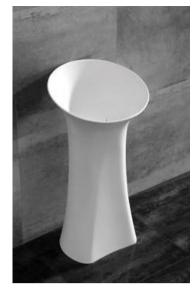

BA-2175 Size:400x400x850mm

**BA-2176** Size:450x450x850mm

BA-2177 Size:450x450x850mm

**ABN0528**Basin:700x400x250mm

**ABN0529**Basin:1300x500x120mm

**ABN0530**Basin:1300x450x120mm

**ABN0531**Basin:1400x500x130mm