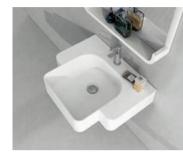

**BA-2138** Size:400x400x870mm

Size:400x400x870mm 450x450x850mm

**BA-2150** Size:600x420x880mm

**BA-2151**Size:400x400x900mm

**BA-2152**Size:400x400x870mm
450x450x850mm

**BA-2153** Size:400x370x870mm

Time and space full of inspiration: Temperament and interest represent the whole theme of life. Find the medium status between luxury and simplicity. Such a status is different from banality and simplicity. Instead, it is closely related to practicality, coziness, endearment and elegance.