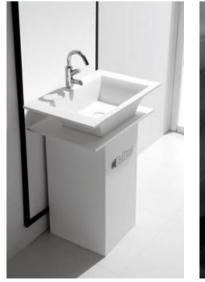

BA-2175 Size:400x400x850mm

**BA-2176** Size:450x450x850mm

BA-2177 Size:450x450x850mm

**ABN0528**Basin:700x400x250mm

**ABN0529**Basin:1300x500x120mm

**ABN0530**Basin:1300x450x120mm

**ABN0531**Basin:1400x500x130mm