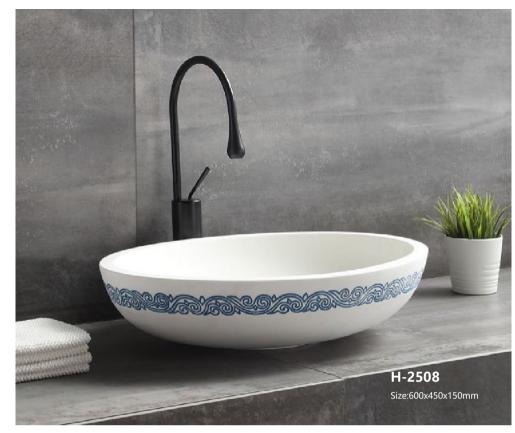

**H-2513** Size:1000x500x130mm

**H-2515** Size:1000x510x170mm

**H-2390** Size:700x500x170mm

H-1021 Size:1200x500x79mm

**H-1055** Size:610x460x155mm

H-1057 Size:800x500x120mm

**H-1058** Size:800x500x120mm

**H-1252** Size:1200x400x150mm