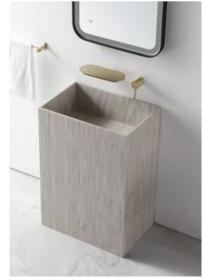

BA-2175 Size:400x400x850mm

**BA-2176** Size:450x450x850mm

BA-2177 Size:450x450x850mm

**ABN0528**Basin:700x400x250mm

**ABN0529**Basin:1300x500x120mm

**ABN0530**Basin:1300x450x120mm

**ABN0531**Basin:1400x500x130mm