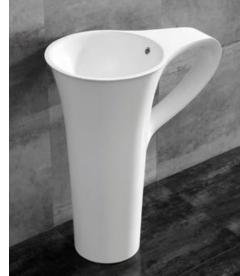

BA-2075 Size: 480 x 475 x 840 m m 450 x 450 x 850 m m 600x400x850mm

Size:600x400x860mm

YG-9935 Size:770x480x885mm

BA-2075B Size: 480 x 4 7 5 x 8 4 0 m m 4 5 0 x 4 5 0 x 8 5 0 m m 600x400x850mm

BA-2025B Size:590x590x890mm

**BA-2010R** Size:400x400x900mm

Size:450x450x890mm

YG-9935A Size:770x480x885mm

BA-2098B

BA-2012

BA-2009

Size:650x440x825mm

**BA-2022F** Size:540x440x890mm