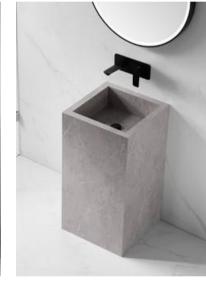

BA-2170 Size:400x400x850mm

BA-2172

Size:400x400x850mm

**BA-2173** Size:400x400x850mm

BA-2171 Size:400x400x850mm

BA-2178 Size:400x400x850mm

BA-2179 Size:400x400x850mm

BA-2180 Size:400x400x850mm