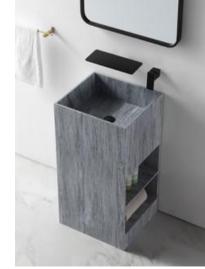

BA-2170 Size:400x400x850mm

BA-2172

Size:400x400x850mm

**BA-2173** Size:400x400x850mm

BA-2171 Size:400x400x850mm

BA-2178 Size:400x400x850mm

BA-2179 Size:400x400x850mm

BA-2180 Size:400x400x850mm

BA-2175 Size:400x400x850mm

**BA-2176** Size:450x450x850mm

BA-2177 Size:450x450x850mm

**ABN0528**Basin:700x400x250mm

**ABN0529**Basin:1300x500x120mm

**ABN0530**Basin:1300x450x120mm

**ABN0531**Basin:1400x500x130mm