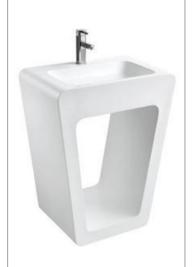

BA-2011

BA-2013 Size:548x416x880mm

BA-2073B Size:465x465x885mm

**BA-2068** Size:500x365x875mm

BA-2052 Size:420x420x900mm

BA-2010

BA-2057 Size:435x405x900mm

BA-2022B Size:545x450x900mm