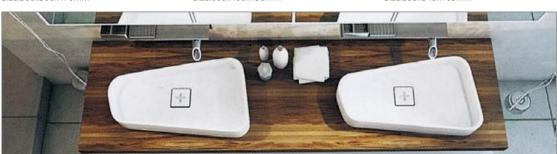

BA-2170 Size:400x400x850mm

BA-2172

Size:400x400x850mm

**BA-2173** Size:400x400x850mm

BA-2171 Size:400x400x850mm

BA-2178 Size:400x400x850mm

BA-2179 Size:400x400x850mm

BA-2180 Size:400x400x850mm

BA-2175 Size:400x400x850mm

**BA-2176** Size:450x450x850mm

BA-2177 Size:450x450x850mm

**ABN0528**Basin:700x400x250mm

**ABN0529**Basin:1300x500x120mm

**ABN0530**Basin:1300x450x120mm

**ABN0531**Basin:1400x500x130mm