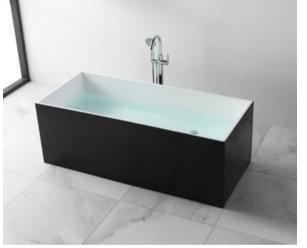

**YG9908**Size:1800x820x540mm

**YG9963**Size:1870x990x620mm

51 **BATHTUB** 

Size:1400x700x590mm 1500x730x590mm 1600x750x590mm 1700x780x550mm

YG9871 Size:1400x700x590mm 1500x730x590mm 1600x750x590mm 1700x780x550mm