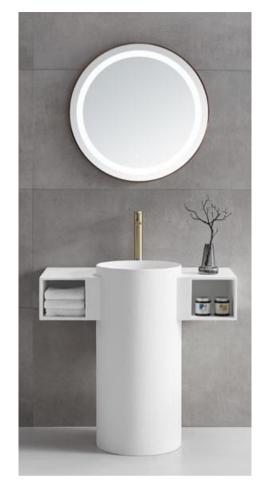

BA-2170 Size:400x400x850mm

BA-2172

Size:400x400x850mm

**BA-2173** Size:400x400x850mm

BA-2171 Size:400x400x850mm

BA-2178 Size:400x400x850mm

BA-2179 Size:400x400x850mm

BA-2180 Size:400x400x850mm