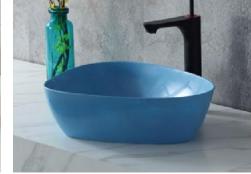

BA-2170 Size:400x400x850mm

BA-2172

Size:400x400x850mm

**BA-2173** Size:400x400x850mm

BA-2171 Size:400x400x850mm

BA-2178 Size:400x400x850mm

BA-2179 Size:400x400x850mm

BA-2180 Size:400x400x850mm

BA-2175 Size:400x400x850mm

**BA-2176** Size:450x450x850mm

BA-2177 Size:450x450x850mm

**ABN0528**Basin:700x400x250mm

**ABN0529**Basin:1300x500x120mm

**ABN0530**Basin:1300x450x120mm

**ABN0531**Basin:1400x500x130mm