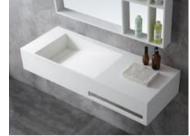

**BA-2110** Size:950x500x900mm

**BA-2111**Size:1000x500x900mm

**BA-2115**Size:520x520x870mm

**BA-2078** Size:475x475x910mm

**BA-2117**Size:520x520x870mm

**BA-2030** Size:770x520x900mm

**BA-2077** Size:440x440x890mm

**BA-2112** Size:650x600x900mm

**BA-2113**Size:610x610x900mm

**BA-2073** Size:465x465x885mm

Paying attention on the cleaning function of bath accessory Bringing clean and simple environment to bath room Perfect combination of industrial technology and high quality materials With simple and delicate style

of clean

Bringing the design of function and phenomenon to the peak level

**BA-2051** Size:515x410x890mm

**BA-2062** Size:780x505x840mm

**BA-2008**Size:600x600x880mm

**BA-2072** Size:520x520x870mm

**BA-2031** Size:600x395x900mm

BA-2063 Size:480x460x920mm

BA-2025 Size:590x590x900mm

BA-2106 Size:600x450x900mm

BA-2107 Size:600x450x900mm

BA-2108

Size:600x450x900mm

BA-2076 BA-2109 Size:1200x600x840mm Size:480x480x450mm

Size:600x450x900mm