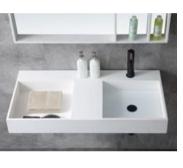

Size:1600x500x250mm Basin:600x400x140mm Mirror:600x800x80mm

**ABN0273** 

**ABN0275** Size:1200x500x260mm Basin:500x370x140mm Mirror:600x800x80mm

**ABN0277** Size:1200x500x100mm Basin:400x400x140mm Mirror:600x800x80mm