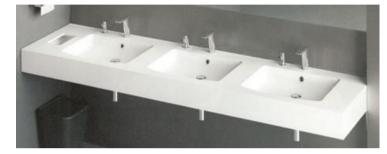

Size:1600x500x250mm Basin:600x400x140mm Mirror:600x800x80mm

**ABN0273** 

**ABN0275** Size:1200x500x260mm Basin:500x370x140mm Mirror:600x800x80mm

**ABN0277** Size:1200x500x100mm Basin:400x400x140mm Mirror:600x800x80mm