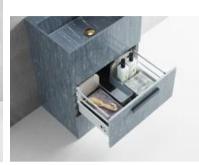

e:400x200x900mm









**BA-2181** Size:600x420x880mm



**BA-2133** Size:400x350x850mm



Size:400x400x870mm







**BA-2137** Size:450x450x900mm



**BA-2138** Size:400x400x870mm



Size:400x400x870mm 450x450x850mm



**BA-2150** Size:600x420x880mm



**BA-2151**Size:400x400x900mm



**BA-2152**Size:400x400x870mm
450x450x850mm



**BA-2153** Size:400x370x870mm

Time and space full of inspiration: Temperament and interest represent the whole theme of life. Find the medium status between luxury and simplicity. Such a status is different from banality and simplicity. Instead, it is closely related to practicality, coziness, endearment and elegance.





BA-2183 Size:450x450x850mm 600x420x850mm



**BA-2155**Size:450x450x850mm
500x420x850mm



**BA-2156**Size:600x400x850mm
500x400x850mm









**BA-2158** Size:500x420x850mm 600x420x850mm



**BA-2159** Size:600x420x850mm



**BA-2160** Size:450x450x850mm 500x450x850mm



**BA-2161** Size:450x450x850mm 500x450x850mm



**BA-2162** Size:500x420x850mm 600x420x850mm



**BA-2163** Size:450x450x850mm 500x450x850mm



**BA-2165**Size:400x400x850mm
500x400x850mm



**BA-2166**Size:500x400x850mm
600x400x850mm



**BA-2167** Size:500x400x850mm 600x400x850mm



**BA-2168** Size:400x400x850mm 500x400x850mm



**BA-2169** Size:450x400x850mm 550x400x850mm





LUT269 Basin faucet



**LUT272** Basin faucet



**LUT276** Basin faucet



Basin faucet



**LUT273** Basin faucet



LUT277 Basin faucet



**LUT278** Basin faucet

LUT271

Basin faucet

LUT275



LUT253 Basin faucet



**LUT261** Basin faucet



LUT262

Basin faucet

LUT255