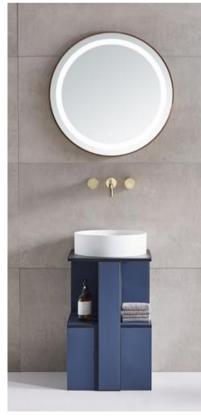

BA-2170 Size:400x400x850mm

BA-2172

Size:400x400x850mm

**BA-2173** Size:400x400x850mm

BA-2171 Size:400x400x850mm

BA-2178 Size:400x400x850mm

BA-2179 Size:400x400x850mm

BA-2180 Size:400x400x850mm

BA-2175 Size:400x400x850mm

**BA-2176** Size:450x450x850mm

BA-2177 Size:450x450x850mm

**ABN0528**Basin:700x400x250mm

**ABN0529**Basin:1300x500x120mm

**ABN0530**Basin:1300x450x120mm

**ABN0531**Basin:1400x500x130mm