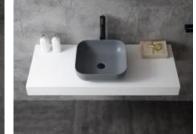

BA-2170 Size:400x400x850mm

BA-2172

Size:400x400x850mm

**BA-2173** Size:400x400x850mm

BA-2171 Size:400x400x850mm

BA-2178 Size:400x400x850mm

BA-2179 Size:400x400x850mm

BA-2180 Size:400x400x850mm

BA-2175 Size:400x400x850mm

**BA-2176** Size:450x450x850mm

BA-2177 Size:450x450x850mm

**ABN0528**Basin:700x400x250mm

**ABN0529**Basin:1300x500x120mm

**ABN0530**Basin:1300x450x120mm

**ABN0531**Basin:1400x500x130mm