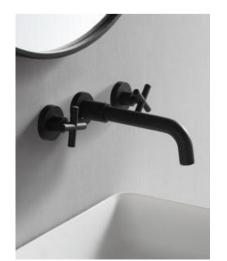

**BA-2166**Size:500x400x850mm
600x400x850mm

**BA-2167** Size:500x400x850mm 600x400x850mm

**BA-2168** Size:400x400x850mm 500x400x850mm

**BA-2169** Size:450x400x850mm 550x400x850mm

LUT269 Basin faucet

**LUT272** Basin faucet

**LUT276** Basin faucet

Basin faucet

**LUT273** Basin faucet

LUT277 Basin faucet

**LUT278** Basin faucet

LUT271

Basin faucet

LUT275