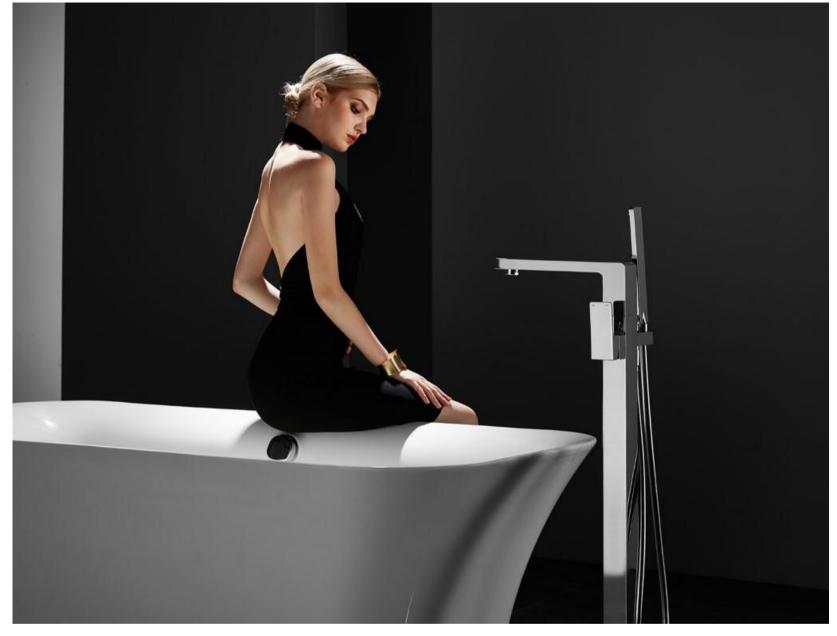

**YG9908**Size:1800x820x540mm

**YG9963**Size:1870x990x620mm

51 **BATHTUB** 

Size:1400x700x590mm 1500x730x590mm 1600x750x590mm 1700x780x550mm

YG9871 Size:1400x700x590mm 1500x730x590mm 1600x750x590mm 1700x780x550mm