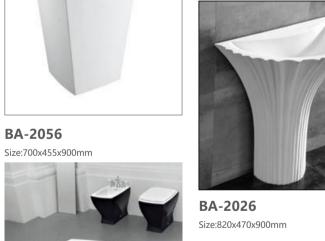

BA-2060

BA-2058B

Size:490x390x890mm

Size:890x515x900mm

Size:545x450x900mm

BA-2053 Size:520x510x900mm

BA-2056

BA-2061R Size:520x440x920mm

**BA-2027** 

Size:500x300x850mm

BA-2059 Size:685x444x880mm

BA-2055

Size:490x390x890mm

BA-2038 Size:570x400x900mm

Size:820x470x900mm

Size:520x440x920mm