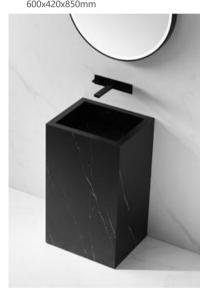

BA-2183 Size:450x450x850mm 600x420x850mm

**BA-2155**Size:450x450x850mm
500x420x850mm

**BA-2156**Size:600x400x850mm
500x400x850mm

**BA-2158** Size:500x420x850mm 600x420x850mm

**BA-2159** Size:600x420x850mm