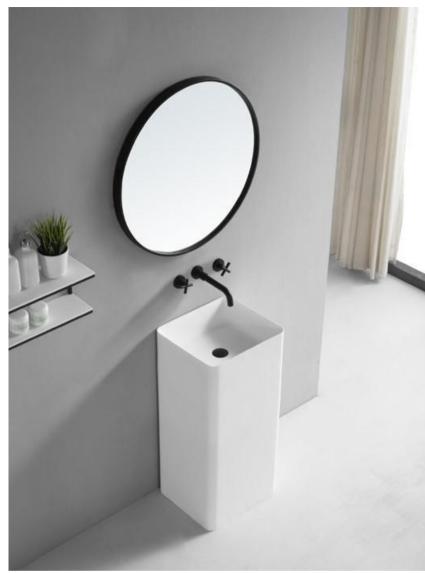

BA-2170 Size:400x400x850mm

BA-2172

Size:400x400x850mm

**BA-2173** Size:400x400x850mm

BA-2171 Size:400x400x850mm

BA-2178 Size:400x400x850mm

BA-2179 Size:400x400x850mm

BA-2180 Size:400x400x850mm

BA-2175 Size:400x400x850mm

**BA-2176** Size:450x450x850mm

BA-2177 Size:450x450x850mm

**ABN0528**Basin:700x400x250mm

**ABN0529**Basin:1300x500x120mm

**ABN0530**Basin:1300x450x120mm

**ABN0531**Basin:1400x500x130mm