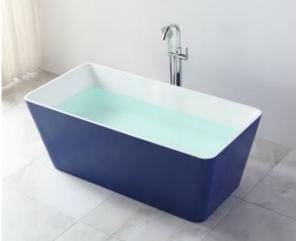

**YG9908**Size:1800x820x540mm

**YG9963**Size:1870x990x620mm

51 **BATHTUB** 

Size:1400x700x590mm 1500x730x590mm 1600x750x590mm 1700x780x550mm

YG9871 Size:1400x700x590mm 1500x730x590mm 1600x750x590mm 1700x780x550mm