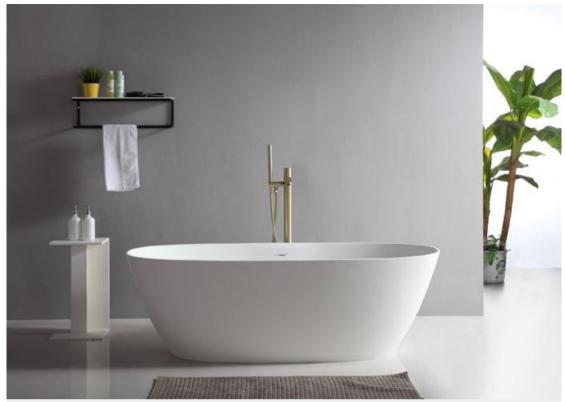

**YG9908**Size:1800x820x540mm

**YG9963**Size:1870x990x620mm

51 **BATHTUB** 

Size:1400x700x590mm 1500x730x590mm 1600x750x590mm 1700x780x550mm

YG9871 Size:1400x700x590mm 1500x730x590mm 1600x750x590mm 1700x780x550mm