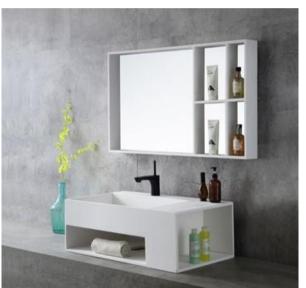

BA-2170 Size:400x400x850mm

BA-2172

Size:400x400x850mm

**BA-2173** Size:400x400x850mm

BA-2171 Size:400x400x850mm

BA-2178 Size:400x400x850mm

BA-2179 Size:400x400x850mm

BA-2180 Size:400x400x850mm

BA-2175 Size:400x400x850mm

**BA-2176** Size:450x450x850mm

BA-2177 Size:450x450x850mm

**ABN0528**Basin:700x400x250mm

**ABN0529**Basin:1300x500x120mm

**ABN0530**Basin:1300x450x120mm

**ABN0531**Basin:1400x500x130mm