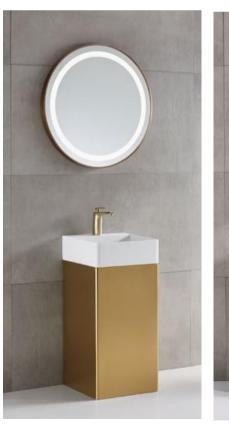

BA-2170 Size:400x400x850mm

BA-2172

Size:400x400x850mm

**BA-2173** Size:400x400x850mm

BA-2171 Size:400x400x850mm

BA-2178 Size:400x400x850mm

BA-2179 Size:400x400x850mm

BA-2180 Size:400x400x850mm

BA-2175 Size:400x400x850mm

**BA-2176** Size:450x450x850mm

BA-2177 Size:450x450x850mm

**ABN0528**Basin:700x400x250mm

**ABN0529**Basin:1300x500x120mm

**ABN0530**Basin:1300x450x120mm

**ABN0531**Basin:1400x500x130mm