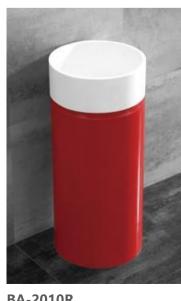

**BA-2010R** Size:400x400x900mm

Size:450x450x890mm

YG-9935A Size:770x480x885mm

BA-2098B

BA-2012

BA-2009

Size:650x440x825mm

**BA-2022F** Size:540x440x890mm

BA-2011

BA-2013 Size:548x416x880mm

BA-2073B Size:465x465x885mm

**BA-2068** Size:500x365x875mm

BA-2052 Size:420x420x900mm

BA-2010

BA-2057 Size:435x405x900mm

BA-2022B Size:545x450x900mm