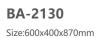

**YG9999**Size:1800x770x910mm

**YG9875**Size:1360x700x680mm

**YG9876**Size:1700x830x550mm

BA-2125 Size:1000x500x870mm

BA-2126 Size:1100x400x850mm

BA-2127 Size:400x400x870mm

BA-2129 Size:680x420x850mm

BA-2131 Size:600x400x870mm