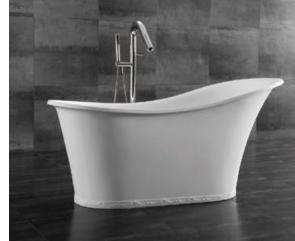

**YG9908**Size:1800x820x540mm

**YG9963**Size:1870x990x620mm

51 **BATHTUB** 

Size:1400x700x590mm 1500x730x590mm 1600x750x590mm 1700x780x550mm

YG9871 Size:1400x700x590mm 1500x730x590mm 1600x750x590mm 1700x780x550mm