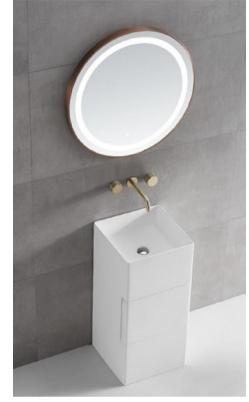

BA-2170 Size:400x400x850mm

BA-2172

Size:400x400x850mm

**BA-2173** Size:400x400x850mm

BA-2171 Size:400x400x850mm

BA-2178 Size:400x400x850mm

BA-2179 Size:400x400x850mm

BA-2180 Size:400x400x850mm