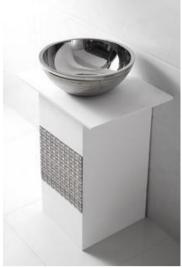

BA-2170 Size:400x400x850mm

BA-2172

Size:400x400x850mm

**BA-2173** Size:400x400x850mm

BA-2171 Size:400x400x850mm

BA-2178 Size:400x400x850mm

BA-2179 Size:400x400x850mm

BA-2180 Size:400x400x850mm