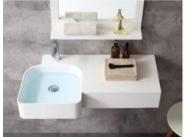

**ABN0268** Size:1600x500x140mm Mirror:600x800x100mm

ABN0269 Size:1200x500x260mm Basin:400x400x140mm Mirror:600x800x80mm

**ABN0270** Size:600x400x150mm

**ABN0315** Size:550x430x190mm

**ABN0272** Size:800x460x140mm Mirror:600x800x80mm

Size:1600x500x250mm Basin:600x400x140mm Mirror:600x800x80mm

**ABN0273** 

**ABN0275** Size:1200x500x260mm Basin:500x370x140mm Mirror:600x800x80mm

**ABN0277** Size:1200x500x100mm Basin:400x400x140mm Mirror:600x800x80mm