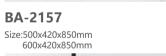

BA-2183 Size:450x450x850mm 600x420x850mm

**BA-2155**Size:450x450x850mm
500x420x850mm

**BA-2156**Size:600x400x850mm
500x400x850mm

**BA-2158** Size:500x420x850mm 600x420x850mm

**BA-2159** Size:600x420x850mm