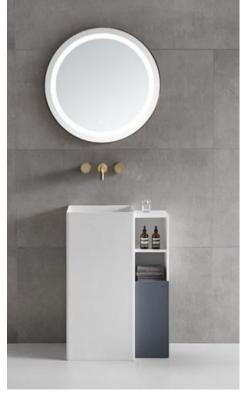

**YG9999**Size:1800x770x910mm

**YG9875**Size:1360x700x680mm

**YG9876**Size:1700x830x550mm

BA-2125 Size:1000x500x870mm

BA-2126 Size:1100x400x850mm

BA-2127 Size:400x400x870mm

BA-2129 Size:680x420x850mm

BA-2131 Size:600x400x870mm