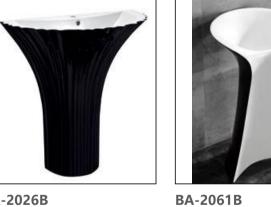

BA-2061 Size520x440x920mm

**BA-2066** Size:460x350x900mm

BA-2065 Size:400x530x920mm

BA-2037 Size:400x200x900mm

**BA-2181** Size:600x420x880mm

**BA-2133** Size:400x350x850mm

Size:400x400x870mm

**BA-2137** Size:450x450x900mm