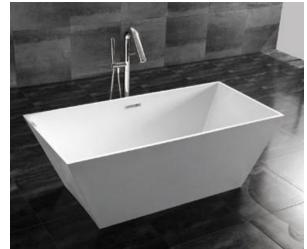

**YG9908**Size:1800x820x540mm

**YG9963**Size:1870x990x620mm

51 **BATHTUB** 

Size:1400x700x590mm 1500x730x590mm 1600x750x590mm 1700x780x550mm

YG9871 Size:1400x700x590mm 1500x730x590mm 1600x750x590mm 1700x780x550mm