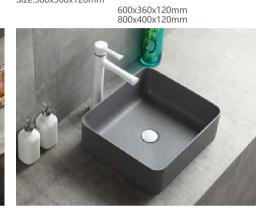

ABN0288
Size:400x400x200mm
Mirror:800x600x80mm

**ABN0289** Size:500x500x250mm Mirror:800x600x80mm

**ABN0316** Size:520x410x170mm

**ABN0291** Size:800x400x400mm Mirror:800x600x80mm

600x360x120mm 800x400x120mm

H-2306 Size:500x360x120mm

H-2302 Size:500x360x120mm

H-2303 Size:500x360x120mm

H-2312

Size:400x370x130mm

H2305 Size:500x360x120mm 600x360x120mm 800x400x120mm

Spice Life

Express the inspiration to life With artistic way Create a bath space with good quality and special design Satisfying different individual demands