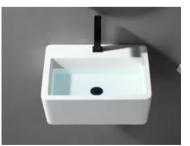

BA-2170 Size:400x400x850mm

BA-2172

Size:400x400x850mm

**BA-2173** Size:400x400x850mm

BA-2171 Size:400x400x850mm

BA-2178 Size:400x400x850mm

BA-2179 Size:400x400x850mm

BA-2180 Size:400x400x850mm

BA-2175 Size:400x400x850mm

**BA-2176** Size:450x450x850mm

BA-2177 Size:450x450x850mm

**ABN0528**Basin:700x400x250mm

**ABN0529**Basin:1300x500x120mm

**ABN0530**Basin:1300x450x120mm

**ABN0531**Basin:1400x500x130mm