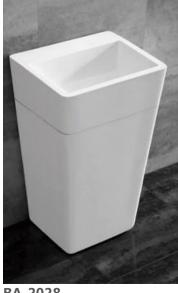

BA-2170 Size:400x400x850mm

BA-2172

Size:400x400x850mm

**BA-2173** Size:400x400x850mm

BA-2171 Size:400x400x850mm

BA-2178 Size:400x400x850mm

BA-2179 Size:400x400x850mm

BA-2180 Size:400x400x850mm

BA-2175 Size:400x400x850mm

**BA-2176** Size:450x450x850mm

BA-2177 Size:450x450x850mm

**ABN0528**Basin:700x400x250mm

**ABN0529**Basin:1300x500x120mm

**ABN0530**Basin:1300x450x120mm

**ABN0531**Basin:1400x500x130mm