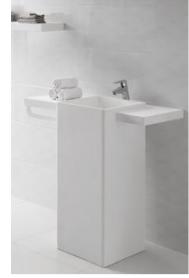

BA-2170 Size:400x400x850mm

BA-2172

Size:400x400x850mm

**BA-2173** Size:400x400x850mm

BA-2171 Size:400x400x850mm

BA-2178 Size:400x400x850mm

BA-2179 Size:400x400x850mm

BA-2180 Size:400x400x850mm