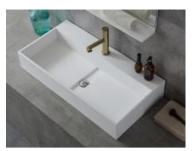

**ABN0278** Size:700x500x300mm Mirror:1000x600x120mm

**ABN0279** Size:1000x500x250mm Mirror:800x600x80mm

**ABN0280** Size:800x500x150mm Mirror:780x1000x120mm

**ABN0281** Size:600x400x300mm Mirror:800x600x80mm