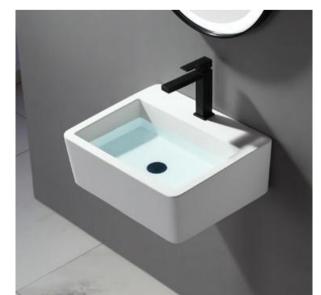

BA-2170 Size:400x400x850mm

BA-2172

Size:400x400x850mm

**BA-2173** Size:400x400x850mm

BA-2171 Size:400x400x850mm

BA-2178 Size:400x400x850mm

BA-2179 Size:400x400x850mm

BA-2180 Size:400x400x850mm

BA-2175 Size:400x400x850mm

**BA-2176** Size:450x450x850mm

BA-2177 Size:450x450x850mm

**ABN0528**Basin:700x400x250mm

**ABN0529**Basin:1300x500x120mm

**ABN0530**Basin:1300x450x120mm

**ABN0531**Basin:1400x500x130mm