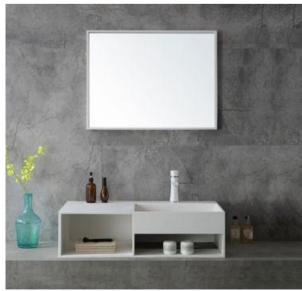

BA-2170 Size:400x400x850mm

BA-2172

Size:400x400x850mm

**BA-2173** Size:400x400x850mm

BA-2171 Size:400x400x850mm

BA-2178 Size:400x400x850mm

BA-2179 Size:400x400x850mm

BA-2180 Size:400x400x850mm

BA-2175 Size:400x400x850mm

**BA-2176** Size:450x450x850mm

BA-2177 Size:450x450x850mm

**ABN0528**Basin:700x400x250mm

**ABN0529**Basin:1300x500x120mm

**ABN0530**Basin:1300x450x120mm

**ABN0531**Basin:1400x500x130mm