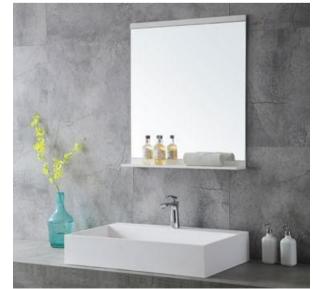

BA-2170 Size:400x400x850mm

BA-2172

Size:400x400x850mm

**BA-2173** Size:400x400x850mm

BA-2171 Size:400x400x850mm

BA-2178 Size:400x400x850mm

BA-2179 Size:400x400x850mm

BA-2180 Size:400x400x850mm

BA-2175 Size:400x400x850mm

**BA-2176** Size:450x450x850mm

BA-2177 Size:450x450x850mm

**ABN0528**Basin:700x400x250mm

**ABN0529**Basin:1300x500x120mm

**ABN0530**Basin:1300x450x120mm

**ABN0531**Basin:1400x500x130mm