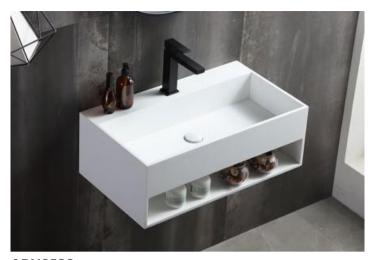

**BA-2110** Size:950x500x900mm

**BA-2111**Size:1000x500x900mm

**BA-2115**Size:520x520x870mm

**BA-2078** Size:475x475x910mm

**BA-2117**Size:520x520x870mm

**BA-2030** Size:770x520x900mm

**BA-2077** Size:440x440x890mm

**BA-2112** Size:650x600x900mm

**BA-2113**Size:610x610x900mm

**BA-2073** Size:465x465x885mm

Paying attention on the cleaning function of bath accessory Bringing clean and simple environment to bath room Perfect combination of industrial technology and high quality materials With simple and delicate style