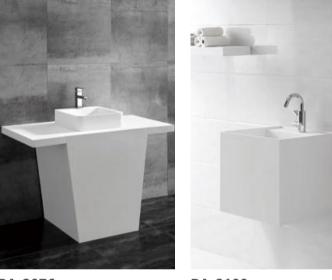

**BA-2110** Size:950x500x900mm

**BA-2111**Size:1000x500x900mm

**BA-2115**Size:520x520x870mm

**BA-2078** Size:475x475x910mm

**BA-2117**Size:520x520x870mm

**BA-2030** Size:770x520x900mm

**BA-2077** Size:440x440x890mm