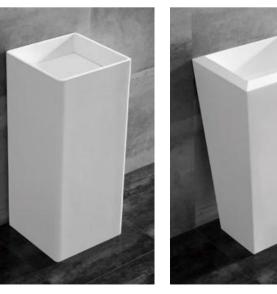

BA-2170 Size:400x400x850mm

BA-2172

Size:400x400x850mm

**BA-2173** Size:400x400x850mm

BA-2171 Size:400x400x850mm

BA-2178 Size:400x400x850mm

BA-2179 Size:400x400x850mm

BA-2180 Size:400x400x850mm