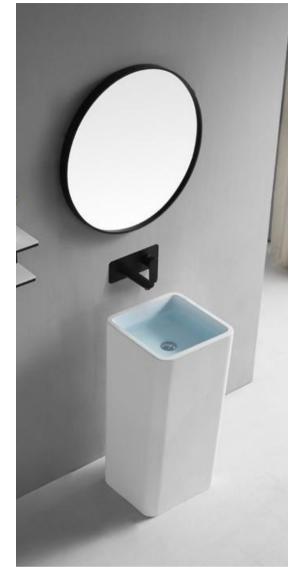

BA-2170 Size:400x400x850mm

BA-2172

Size:400x400x850mm

**BA-2173** Size:400x400x850mm

BA-2171 Size:400x400x850mm

BA-2178 Size:400x400x850mm

BA-2179 Size:400x400x850mm

BA-2180 Size:400x400x850mm