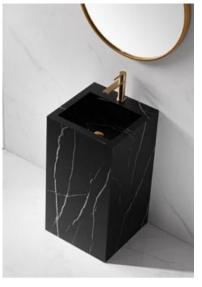

BA-2183 Size:450x450x850mm 600x420x850mm

**BA-2155**Size:450x450x850mm
500x420x850mm

**BA-2156**Size:600x400x850mm
500x400x850mm

**BA-2158** Size:500x420x850mm 600x420x850mm

**BA-2159** Size:600x420x850mm