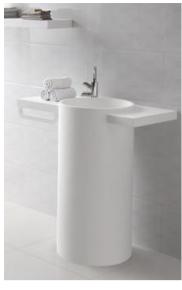

**ABN0268** Size:1600x500x140mm Mirror:600x800x100mm

ABN0269 Size:1200x500x260mm Basin:400x400x140mm Mirror:600x800x80mm

**ABN0270** Size:600x400x150mm

**ABN0315** Size:550x430x190mm

**ABN0272** Size:800x460x140mm Mirror:600x800x80mm