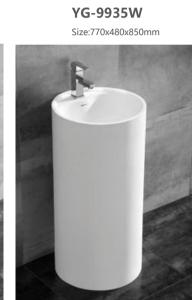

BA-2075 Size: 480 x 475 x 840 m m 450 x 450 x 850 m m 600x400x850mm

Size:600x400x860mm

YG-9935 Size:770x480x885mm

BA-2075B Size: 480 x 4 7 5 x 8 4 0 m m 4 5 0 x 4 5 0 x 8 5 0 m m 600x400x850mm

BA-2025B Size:590x590x890mm