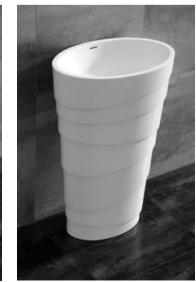

BA-2170 Size:400x400x850mm

BA-2172

Size:400x400x850mm

**BA-2173** Size:400x400x850mm

BA-2171 Size:400x400x850mm

BA-2178 Size:400x400x850mm

BA-2179 Size:400x400x850mm

BA-2180 Size:400x400x850mm