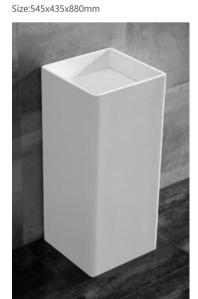

**YGN2067** Size:400x500x800mm

YGN2036A Size:600x420x880mm

BA-2017 Size:400x400x900mm

BA-2058 Size:490x390x890mm

BA-2028 Size:545x435x880mm

BA-2105 Size:600x450x900mm

BA-2016 Size:550x440x830mm

BA-2036 Size:600x420x900mm